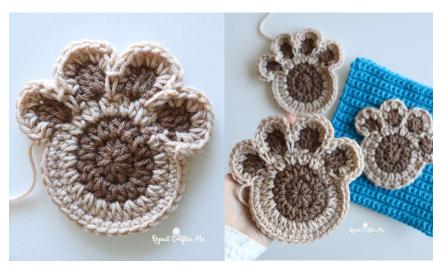

## **Crochet Paw Prints**

with dark brown yarn

Magic Ring, chain 2 and make 9 HDC in ring, join to first HDC, chain 2

Round 2: 2 HDC in each stitch around, join in light brown yarn, chain 2 (18 HDC)

Round 3: 2 HDC in each stitch around, join in dark brown yarn, chain 2 (36 HDC)

Round 4: 3 DC + chain 2 in first stitch, slip stitch to join to same stitch, skip 2 stitches, slip stitch in next + chain 2 + 3 DC + chain 2 and slip stitch to same stitch, skip 2 stitches, repeat two more times to make a total of 4 toe pads, join in light brown yarn at end of last toe pad.

SC in next 26 stitches which brings you around to the first toe pad.

2 HDC around each toe pad (2 HDC around chain 2 space, 2 HDC in the tops of each DC stitch + 2 HDC in last chain 2 space) make a SC in between each toe pad. Join to first SC.