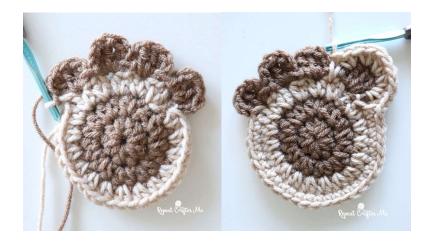

## **Crochet Paw Prints**

with dark brown yarn

Magic Ring, chain 2 and make 9 HDC in ring, join to first HDC, chain 2

Round 2: 2 HDC in each stitch around, join in light brown yarn, chain 2 (18 HDC)

Round 3: 2 HDC in each stitch around, join in dark brown yarn, chain 2 (36 HDC)

Round 4: 3 DC + chain 2 in first stitch, slip stitch to join to same stitch, skip 2 stitches, slip stitch in next + chain 2 + 3 DC + chain 2 and slip stitch to same stitch, skip 2 stitches, repeat two more times to make a total of 4 toe pads, join in light brown yarn at end of last toe pad.

SC in next 26 stitches which brings you around to the first toe pad.

2 HDC around each toe pad (2 HDC around chain 2 space, 2 HDC in the tops of each DC stitch + 2 HDC in last chain 2 space) make a SC in between each toe pad. Join to first SC.